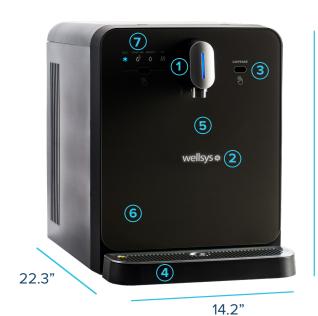

# S4 SPARKLING WATER DISPENSER

17.8"

| Description                   | Specification               |
|-------------------------------|-----------------------------|
| Countertop Weight             | 71.9 lbs (32.6 kgs)         |
| Freestanding Weight           | 88.9 lbs (40.3 kgs)         |
| Countertop Dimensions         | 17.8" H x 14.2" W x 23.3" D |
| Freestanding Dimensions       | 45.8" H x 14.2" W x 23.3" D |
| Cold Water Capacity           | 60 liters/hour              |
| Hot Tank Capacity             | 0.33 gallons (1.25 liters)  |
| Sparkling Tank Capacity       | 0.18 gallons (0.7 liters)   |
| Dispense Area                 | 11.25"                      |
| Recommended<br>Water Pressure | 50-80 psi                   |
| Rated Voltage/Frequency       | 110v/60Hz @ 4.9 amps        |
| Power Consumption             | 1.60 kWh/24 hours           |

1. Single point of dispense

2. Illuminated logo

3. Touch-free sensor operation

4. Large drip tray to prevent spills

5. Large dispense area

6. Glass front panel

7. Low CO<sub>2</sub> indicator light