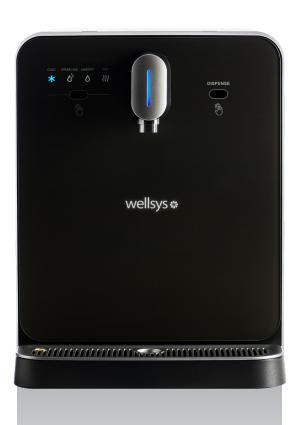

## S4 SPARKLING WATER DISPENSER

#### **Best-in-Class Sparkling Water**

- Superior chilling capacity
- Restaurant quality sparkling water
- Dispenses hot, cold, ambient and sparkling
- Temperature-indicating dispense light
- Extra large dispense area

### **Advanced Hygiene Features**

- Touch-free sensor activation
- Removable dispense nozzle and glass front for easy cleaning
- Antimicrobial surface protection on dispense point

#### **Bullet-Proof Reliability**

- Large capacity drip tray
- Improved leak stop technology
- Scratch resistant panels